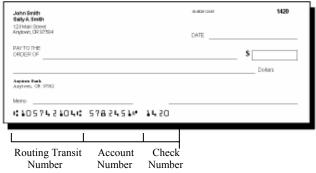

To learn more about Tuition Express, automatic payment notifications or reviewing your payment history, please visit www.tuitionexpress.com.

| For Bank Account Authorization, complete and return to center management.                                                                                                                                                                                                                                                                                                                                                                                                                                                                                                                                                                                                                                                                      |                               |                                                       |
|------------------------------------------------------------------------------------------------------------------------------------------------------------------------------------------------------------------------------------------------------------------------------------------------------------------------------------------------------------------------------------------------------------------------------------------------------------------------------------------------------------------------------------------------------------------------------------------------------------------------------------------------------------------------------------------------------------------------------------------------|-------------------------------|-------------------------------------------------------|
| ELECTRONIC FUNDS TRANSFER AUTHORIZATION  I (we) authorize Discovery Montessori , (called "CENTER" in this Authorization) to initiate debit entries to my (our) Checking or Savings Account indicated below at the depository financial institution indicated below (called "DEPOSITORY" in this Authorization). I (we) authorize CENTER to withdraw sufficient funds to pay my (our) regular childcare tuition and/or other childcare related fees that are due and payable. I (we) authorize CENTER to use the third party sender, Tuition Express* to process all payments. I (we) acknowledge that the origination of Automated Clearing House (ACH) transactions to my (our) account must comply with the provisions of United States Law. |                               |                                                       |
| Credit Union Members: Ple payments.                                                                                                                                                                                                                                                                                                                                                                                                                                                                                                                                                                                                                                                                                                            | ease contact your Credit Unio | n to verify account and routing numbers for automatic |
| Your Name                                                                                                                                                                                                                                                                                                                                                                                                                                                                                                                                                                                                                                                                                                                                      | Phone #                       | DEPOSITORY - Bank or Credit Union Name                |
| Address                                                                                                                                                                                                                                                                                                                                                                                                                                                                                                                                                                                                                                                                                                                                        |                               | Bank or Credit Union Address                          |
| City                                                                                                                                                                                                                                                                                                                                                                                                                                                                                                                                                                                                                                                                                                                                           | State Zip                     | City State Zip  Type: Checking Savings                |
| Routing Transit Number (see sample below)                                                                                                                                                                                                                                                                                                                                                                                                                                                                                                                                                                                                                                                                                                      |                               | Account Number (see sample below)                     |
| This authorization will remain in full force and effect until I (we) notify the CENTER in writing of its termination in such time and in such manner as to afford Tuition Express and DEPOSITORY a reasonable opportunity to act upon it. Notices must be received at a minimum of 5 business days in advance of the termination date.                                                                                                                                                                                                                                                                                                                                                                                                         |                               |                                                       |
| Signature                                                                                                                                                                                                                                                                                                                                                                                                                                                                                                                                                                                                                                                                                                                                      |                               | Date                                                  |
| Record Retention Notice: The child care provider shall retain all parent (client) authorization forms in a secure location for a period of two years from the date of client withdrawal from the Tuition Express <sup>TM</sup> program.                                                                                                                                                                                                                                                                                                                                                                                                                                                                                                        |                               |                                                       |
| *Tuition Express is an assumed business name of Blum Investment Group, Inc.                                                                                                                                                                                                                                                                                                                                                                                                                                                                                                                                                                                                                                                                    |                               |                                                       |
|                                                                                                                                                                                                                                                                                                                                                                                                                                                                                                                                                                                                                                                                                                                                                |                               |                                                       |